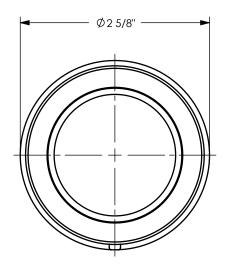

MATERIAL:

PART NUMBER:

200-E-HA

THE RIGHT CONNECTION ™

2" ADAPTER x CRIMP SHANK

HASTELLOY® C

U.S.A.

DIXON [