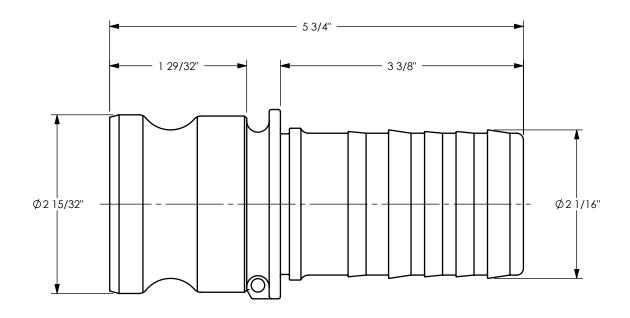

MATERIAL:

PART NUMBER:

200-E-HA

THE RIGHT CONNECTION ™

2" ADAPTER x CRIMP SHANK

HASTELLOY® C

U.S.A.

DIXON [