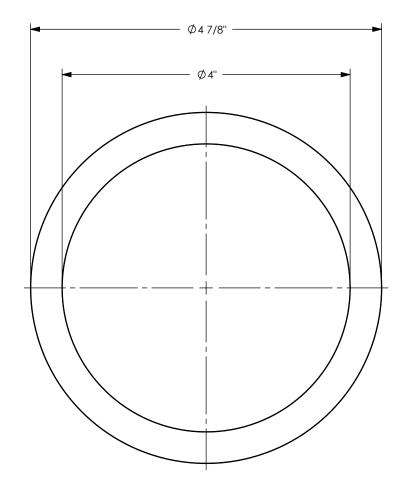

TITLE:

THE RIGHT CONNECTION ™

U.S.A.

4" PTFE CAM AND GROOVE GASKET

DIXON [

MATERIAL:

PART NUMBER:

PTFE (TFE) ENVELOPE WITH FKM FILLER