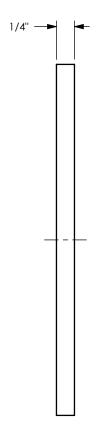

TITLE:

THE RIGHT CONNECTION ™

U.S.A.

4" PTFE CAM AND GROOVE GASKET

DIXON [

MATERIAL:

PART NUMBER:

PTFE (TFE) ENVELOPE WITH FKM FILLER