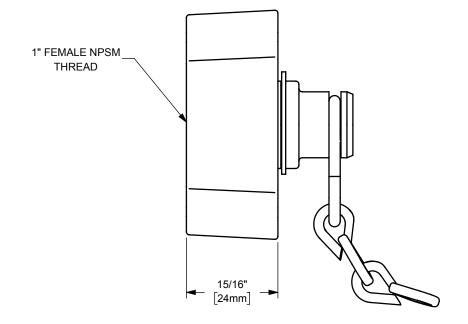

THE RIGHT CONNECTION ™

1/2" BOSS™ WING NUT CAP

MATERIAL: IRON AND STEEL

PART NUMBER:

**B2SC**