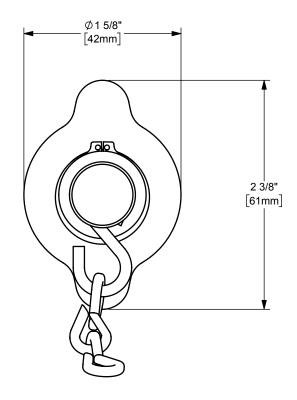

THE RIGHT CONNECTION ™

1/2" BOSS™ WING NUT CAP

MATERIAL: IRON AND STEEL

PART NUMBER:

**B2SC**