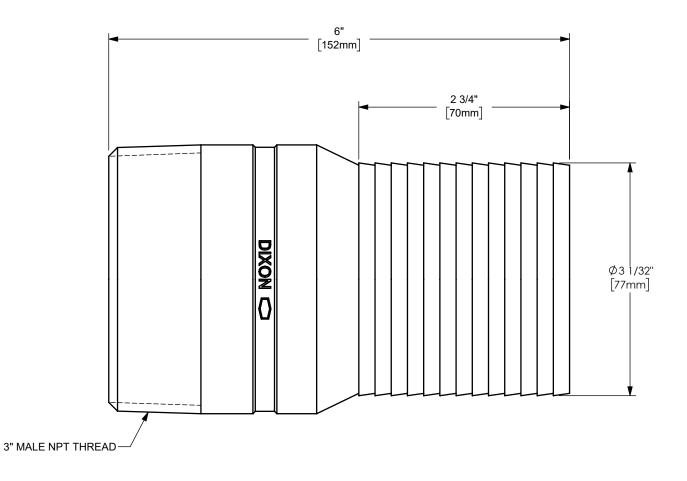

## DIXON (

THE RIGHT CONNECTION ™

ΠΤLE:

3" KING™ COMBINATION NIPPLE WITH MALE NPT

MATERIAL:

**BRASS** 

PART NUMBER:

BST35