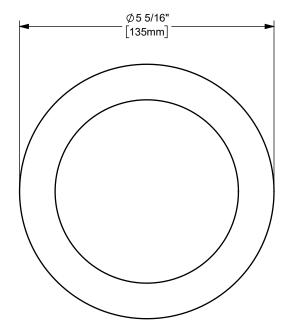

## DIXON [

U.S.A.

ΓΙΤLE:

THE RIGHT CONNECTION ™

MATERIAL:

4" KING CRIMP™ FERRULE

STAINLESS STEEL

PART NUMBER:

CF400-14SS

DO NOT SCALE THIS DRAWING