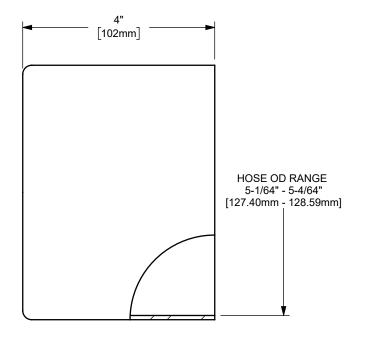

## DIXON [

U.S.A.

ΓΙΤLE:

THE RIGHT CONNECTION ™

MATERIAL:

4" KING CRIMP™ FERRULE

STAINLESS STEEL

PART NUMBER:

CF400-14SS

DO NOT SCALE THIS DRAWING