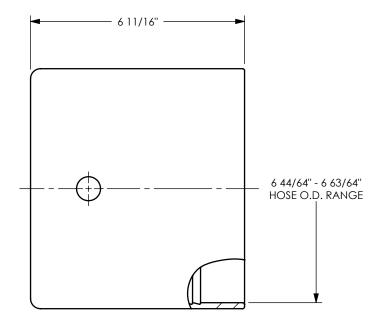

DIXON [ U.S.A. This drawing is owned by Dixon Valve & Coupling Co. and shall be returned upon THE RIGHT CONNECTION ™ demand. It is loaned on condition that it shall not be copied or reproduced or submitted to others without the owners consent. In accepting it subject to this TITLE: condition the recipient further agrees that this drawing or any design detail or 6" HOLEDALL FERRULE concept disclosed herein shall not be used in any way detrimental to or in competition with the owner. If the recipent does not agree to the terms of this agreement they shall return this drawing immediately. The information contained in this drawing is subject to change without notice. MATERIAL: PLATED CARBON STEEL PART NUMBER: F96-Z DO NOT SCALE THIS DRAWING