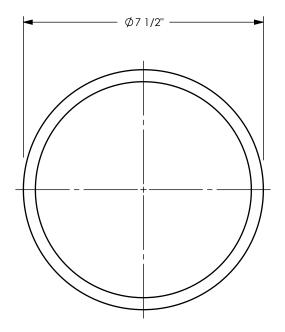

DIXON [ U.S.A. This drawing is owned by Dixon Valve & Coupling Co. and shall be returned upon THE RIGHT CONNECTION ™ demand. It is loaned on condition that it shall not be copied or reproduced or submitted to others without the owners consent. In accepting it subject to this TITLE: condition the recipient further agrees that this drawing or any design detail or 6" HOLEDALL FERRULE concept disclosed herein shall not be used in any way detrimental to or in competition with the owner. If the recipent does not agree to the terms of this agreement they shall return this drawing immediately. The information contained in this drawing is subject to change without notice. MATERIAL: PLATED CARBON STEEL PART NUMBER: F96-Z DO NOT SCALE THIS DRAWING