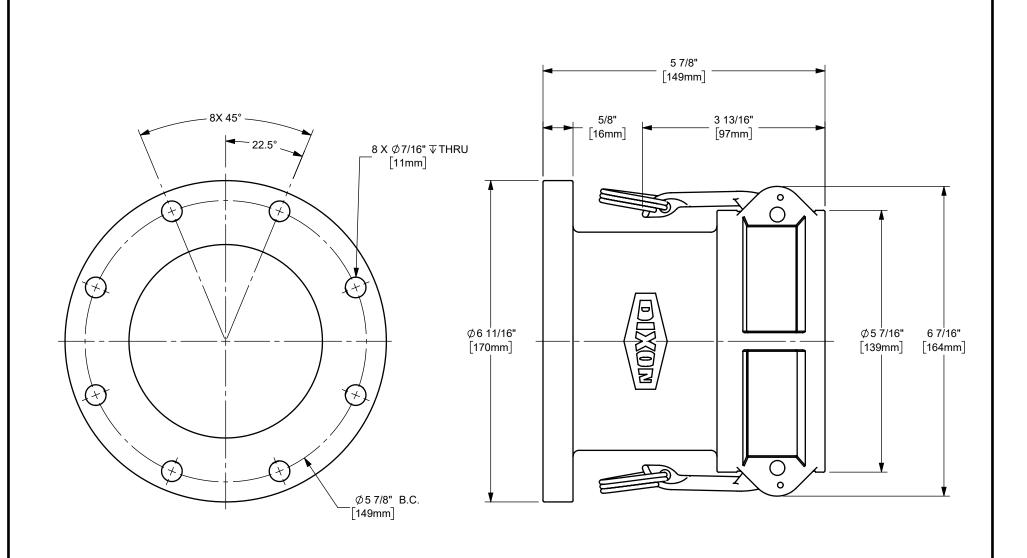

DIMENSION ACROSS OPEN CAM ARMS: 10 29/32"

The Right Connection™

dixonvalve.com

## DIXON ( U.S.A.

THE RIGHT CONNECTION  $^{\mathsf{TM}}$ 

4" GLOBAL COUPLER x TTMA FLANGED END CAM AND GROOVE FITTING

MATERIAL:

**ALUMINUM** 

PART NUMBER:

TITLE:

G400-DLT-AL