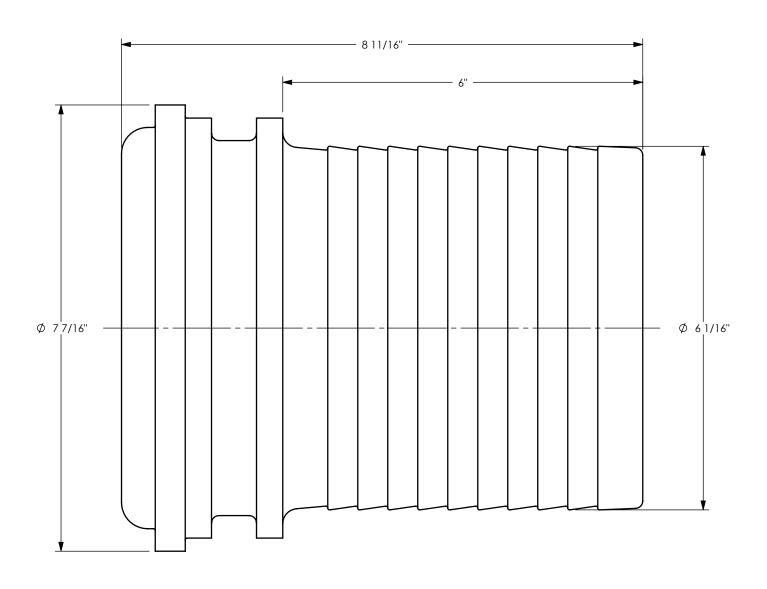

DO NOT SCALE THIS DRAWING

DIXON U.S.A.

THE RIGHT CONNECTION ™

TITLE: 6" GJ STEM

MATERIAL:

IRON

PART NUMBER: GB66