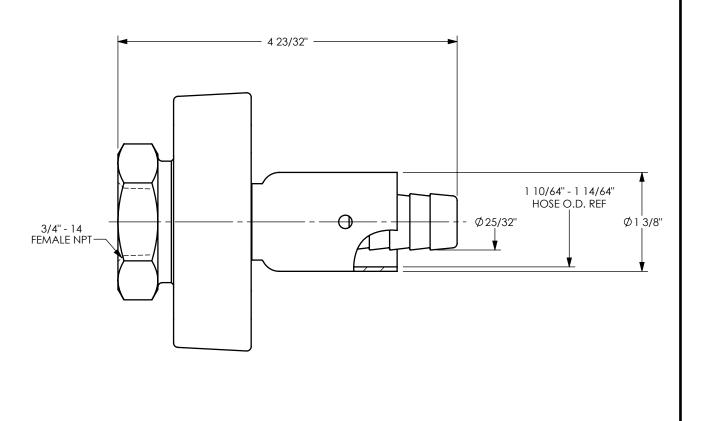

— 17/8" — 3 19/32"

| condition the recipient further agrees that this drawing or any design detail or<br>concept disclosed herein shall not be used in any way detrimental to or in<br>competition with the owner. If the recipient does not agree to the terms of this | DIXON $\bigcirc$ U.S.A.              |
|----------------------------------------------------------------------------------------------------------------------------------------------------------------------------------------------------------------------------------------------------|--------------------------------------|
|                                                                                                                                                                                                                                                    | TITLE:<br>3/4" BOSS HOLEDALL FITTING |
|                                                                                                                                                                                                                                                    | MATERIAL: PLATED IRON/STEEL          |
| DO NOT SCALE THIS DRAWING                                                                                                                                                                                                                          | GF26P1                               |