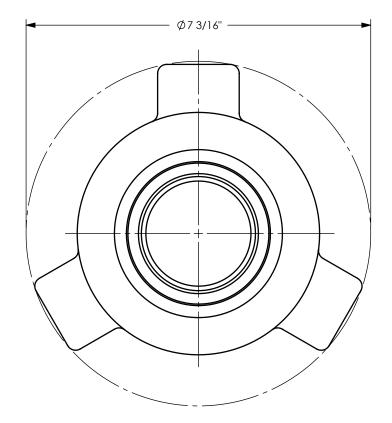

PROPRIETARY AND CONFIDENTIAL

This drawing is owned by Dixon Valve & Coupling Co. and shall be returned upon demand. It is loaned on condition that it shall not be copied or reproduced or submitted to others without the owners consent. In accepting it subject to this condition the recipient further agrees that this drawing or any design detail or concept disclosed herein shall not be used in any way detrimental to or in competition with the owner. If the recipent does not agree to the terms of this agreement they shall return this drawing immediately. The information contained in this drawing is subject to change without notice.

DO NOT SCALE THIS DRAWING

DIXON [



U.S.A.

THE RIGHT CONNECTION ™

TITLE:

2" 602 SERIES HAMMER UNION

MATERIAL:

CARBON STEEL

PART NUMBER:

HU602200