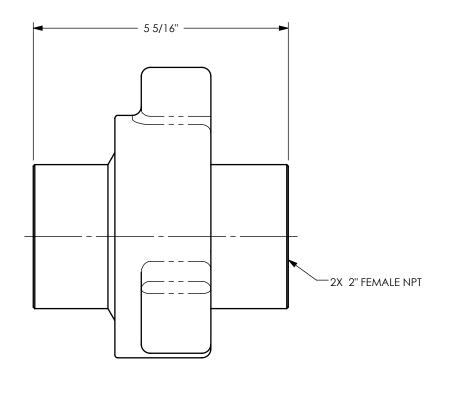

PROPRIETARY AND CONFIDENTIAL

This drawing is owned by Dixon Valve & Coupling Co. and shall be returned upon demand. It is loaned on condition that it shall not be copied or reproduced or submitted to others without the owners consent. In accepting it subject to this condition the recipient further agrees that this drawing or any design detail or concept disclosed herein shall not be used in any way detrimental to or in competition with the owner. If the recipent does not agree to the terms of this agreement they shall return this drawing immediately. The information contained in this drawing is subject to change without notice.

DO NOT SCALE THIS DRAWING

DIXON [



U.S.A.

THE RIGHT CONNECTION ™

TITLE:

2" 602 SERIES HAMMER UNION

MATERIAL:

CARBON STEEL

PART NUMBER:

HU602200