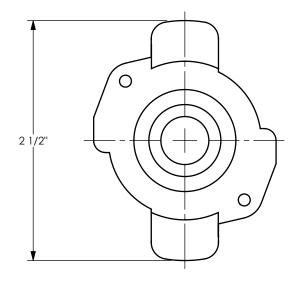

-.

PART NUMBER:

DIXON U.S.A.

THE RIGHT CONNECTION  $\,^{\mathrm{TM}}$ 

TITLE:

3/4" AIR KING WITH FERRULE

MATERIAL:

STAINLESS STEEL

DO NOT SCALE THIS DRAWING

**RAM6WF**