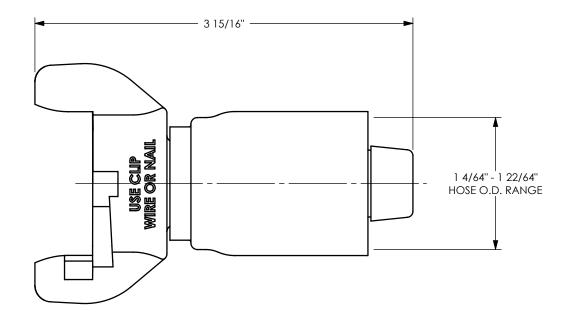

-.

PART NUMBER:

DIXON U.S.A.

THE RIGHT CONNECTION  $\,^{\mathrm{TM}}$ 

TITLE:

3/4" AIR KING WITH FERRULE

MATERIAL:

STAINLESS STEEL

DO NOT SCALE THIS DRAWING

**RAM6WF**