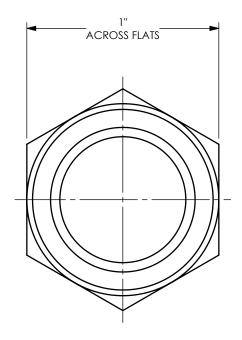

DO NOT SCALE THIS DRAWING

DIXON [

U.S.A.

THE RIGHT CONNECTION ™
1/2" NUT

MATERIAL:

TITLE:

ZINC PLATED CARBON STEEL

PART NUMBER: