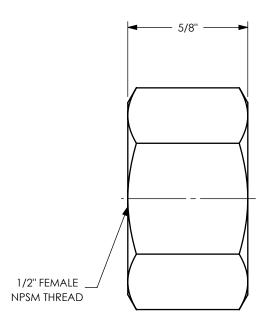

DO NOT SCALE THIS DRAWING

DIXON [

U.S.A.

THE RIGHT CONNECTION ™
1/2" NUT

MATERIAL:

TITLE:

ZINC PLATED CARBON STEEL

PART NUMBER: