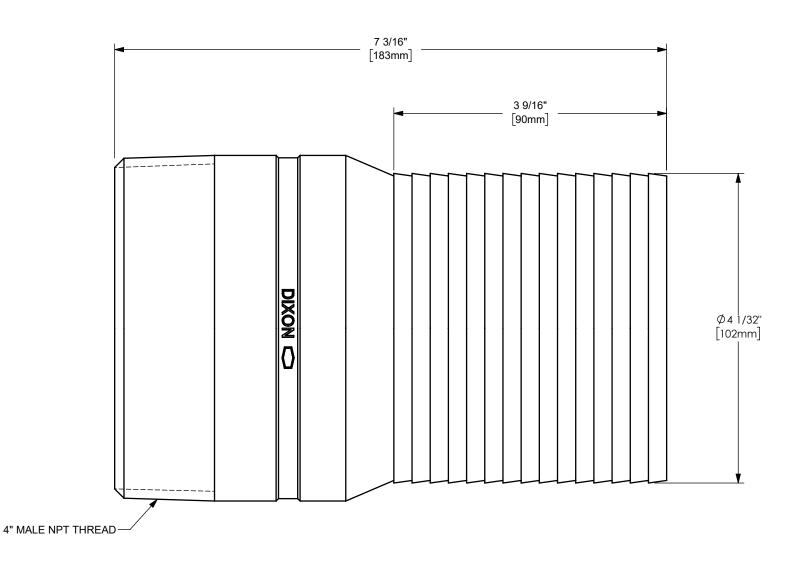

DO NOT SCALE THIS DRAWING

THE RIGHT CONNECTION  $^{\mathsf{TM}}$ 

4" KING™ COMBINATION NIPPLE WITH MALE NPT

MATERIAL: **CARBON STEEL** 

DIXON [

PART NUMBER:

ΠΤLE:

**ST40**