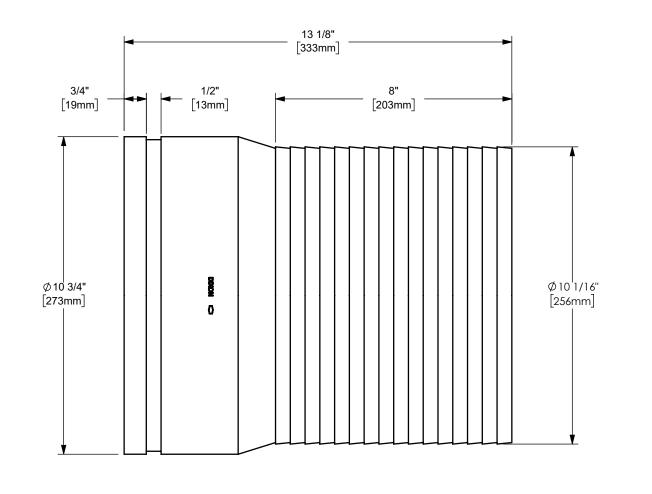

| It subject to this condition the recipient further agrees that this drawing or any<br>design detail or concept disclosed herein shall not be used in any way<br>detrimental to or in competition with the owner. If the recipient does not agree | DIXON CONNECTION ™<br>TITLE: 10" KING™ COMBINATION NIPPLE<br>WITH VICTAULIC GROOVED END<br>MATERIAL: CARBON STEEL |
|--------------------------------------------------------------------------------------------------------------------------------------------------------------------------------------------------------------------------------------------------|-------------------------------------------------------------------------------------------------------------------|
| DO NOT SCALE THIS DRAWING                                                                                                                                                                                                                        | PART NUMBER: STV100                                                                                               |