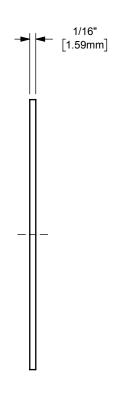

MATERIAL:

ΓΙΤLE:

DO NOT SCALE THIS DRAWING

PART NUMBER:

DIXON U.S.A.

THE RIGHT CONNECTION  $^{\mathsf{TM}}$ 

2" BOSS WASHER

KLINGERSIL® C-4401