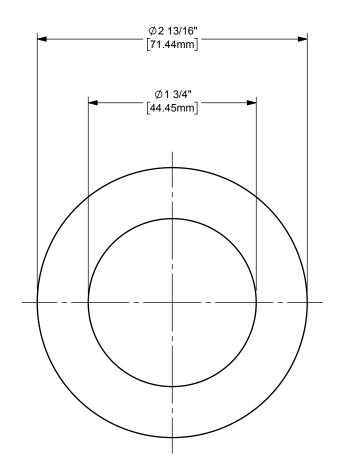

MATERIAL:

ΓΙΤLE:

DO NOT SCALE THIS DRAWING

PART NUMBER:

DIXON U.S.A.

THE RIGHT CONNECTION  $^{\mathsf{TM}}$ 

2" BOSS WASHER

KLINGERSIL® C-4401