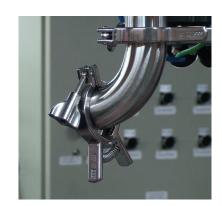

# **Patented Single Pin Squeeze Clamp**

### **Application**

 Allows the squeeze clamp to stay on all types of clamp ferrules while you tighten the wing nut and hold the fittings in place at the same time

## **Features**

- · Spring-loaded handle.
- · Works on all types of clamp ferrules
- Great for maintenance when having to remove valves and other equipment for cleaning

### **Materials**

· All 304 stainless construction